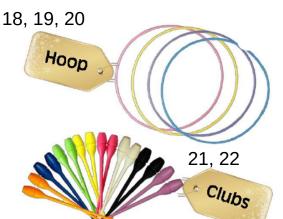

in P

GIFT 13: Ribbon & Stick - \$25.00 GIFT 14: Ribbon Only - \$15.00 GIFT 15: Stick Only - \$15.00

f y o

GIFT 16: Ball - Child - \$28.00 GIFT 17: Ball - Junior - \$30.00

GIFT 18: Hoop - Child - \$45.00 GIFT 19: Hoop - Junior - \$46.00 GIFT 20: Hoop - Senior - \$56.00

GIFT 21: Clubs - Child - \$22.00 GIFT 22: Clubs - Junior - \$26.00

take advantage \$10 OFF with the purchase of \$100 or more

GIFT 23: Bag - \$5.00

GIFT 24: Toe Shoes - \$20.00 GIFT 25: Wrist Band - \$12.00