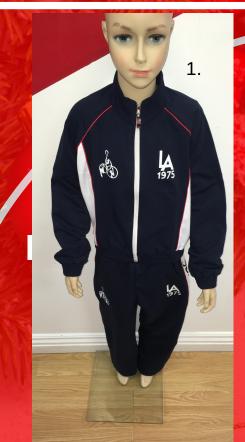

# NEW ARRIVALS

'Tis the Season to gift a stylish LASG two-piece warmup, with a warm jacket and sweat pants ensemble. This piece is very beautiful and cozy. you are sure to turn heads this holiday season.

Special Reduced Price retail value \$200.00

GIFT 1: \$145.00 (reduced price)

Here is our comfortable practice tank and shorts set. With vibrant red, white, and blue colors, this set is good all year-long. I know you can't wait to surprise your athlete with this under the holiday tree.