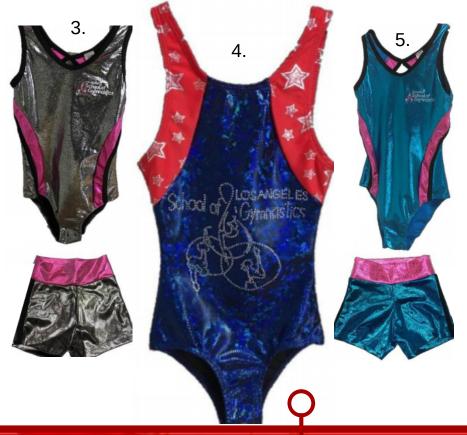

#### **LIQUIDATION SALE:** (limited sizes)

GIFT 3: \$5.99 GIFT 4: \$5.99 GIFT 5: \$5.99

Here is our comfortable and shiny LA School of Gymnastics leotard and shorts set special made to fit your gymnast just right. All you have to do is choose the size for your gymnast, and you'll be all set for the holiday season.