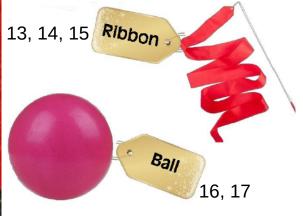

in P

GIFT 13: Ribbon & Stick - \$25.00 GIFT 14: Ribbon Only - \$15.00 GIFT 15: Stick Only - \$15.00

f y o

GIFT 16: Ball - Child - \$28.00 GIFT 17: Ball - Junior - \$30.00

GIFT 18: Hoop - Child - \$45.00 GIFT 19: Hoop - Junior - \$46.00 GIFT 20: Hoop - Senior - \$56.00