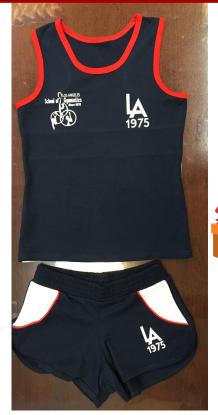

Special Reduced Price retail value \$200.00

GIFT 1: \$145.00 (reduced price)

Here is our comfortable practice tank and shorts set. With vibrant red, white, and blue colors, this set is good all year-long. I know you can't wait to surprise your athlete with this under the holiday tree.

GIFT 2: \$55.00