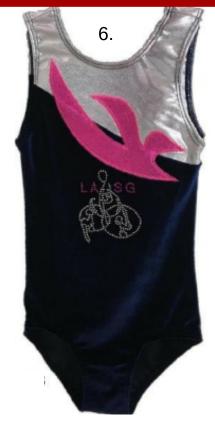

#### **LIQUIDATION SALE:** (limited sizes)

GIFT 3: \$5.99 GIFT 4: \$5.99 GIFT 5: \$5.99

Here is our comfortable and shiny LA School of Gymnastics leotard and shorts set special made to fit your gymnast just right. All you have to do is choose the size for your gymnast, and you'll be all set for the holiday season.