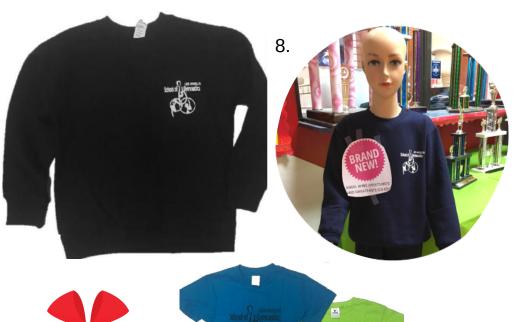

GIFT 6: \$75.00 GIFT 7: \$55.00

'Tis the Season to gift one of our tops. Our sweaters and t-shirts are comfortable and are perfect to wear before, during and after gymnastics class. Choose your favorite color and rock it!

GIFT 8: \$25.00 GIFT 9: \$20.00

Adult Sizes Too!