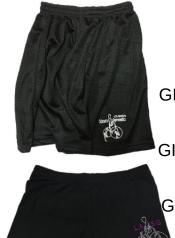

# BOTTOMS

GIFT 10: Boys Shorts - \$28.00

GIFT 11: Sweat Pants - \$25.00

GIFT 12: Girls Shorts - \$25.00

9.

take advantage \$10 OFF with the purchase of \$100 or more

We also have a variety of shorts to accompany out t-shirts. from cozy sweatpants to gym shorts, we have something for everyone.