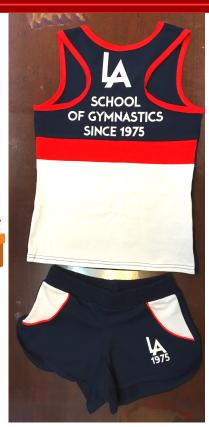

Special Reduced Price retail value \$200.00

GIFT 1: \$145.00 (reduced price)

Here is our comfortable practice tank and shorts set. With vibrant red, white, and blue colors, this set is good all year-long. I know you can't wait to surprise your athlete with this under the holiday tree.

GIFT 2: \$55.00