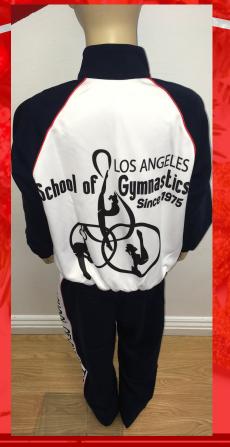

# NEW ARRIVALS

'Tis the Season to gift a stylish LASG two-piece warmup, with a warm jacket and sweat pants ensemble. This piece is very beautiful and cozy. you are sure to turn heads this holiday season.

Special Reduced Price retail value \$200.00

GIFT 1: \$145.00 (reduced price)

Here is our comfortable practice tank and shorts set. With vibrant red, white, and blue colors, this set is good all year-long. I know you can't wait to surprise your athlete with this under the holiday tree.