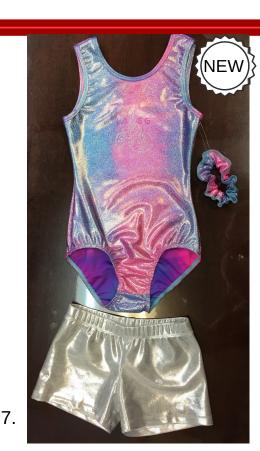

#### **LIQUIDATION SALE:** (limited sizes)

GIFT 3: \$5.99 GIFT 4: \$5.99 GIFT 5: \$5.99

Here is our comfortable and shiny LA School of Gymnastics leotard and shorts set special made to fit your gymnast just right. All you have to do is choose the size for your gymnast, and you'll be all set for the holiday season.