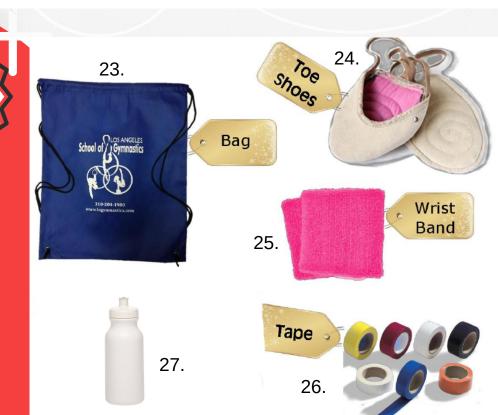

GIFT 21: Clubs - Child - \$22.00 GIFT 22: Clubs - Junior - \$26.00

take advantage \$10 OFF with the purchase of \$100 or more

GIFT 23: Bag - \$5.00

GIFT 24: Toe Shoes - \$20.00 GIFT 25: Wrist Band - \$12.00

GIFT 26: Color tape for Hoop - \$10.00

GIFT 27: Water Bottle - \$6.00

| Billing Info:                                                                                                                             |         |             | Shippir             | ng Info:                   |                |           |
|-------------------------------------------------------------------------------------------------------------------------------------------|---------|-------------|---------------------|----------------------------|----------------|-----------|
| Name:                                                                                                                                     |         |             | warne.              |                            |                |           |
| Address:                                                                                                                                  |         |             | Address:            |                            |                |           |
| City, State, Zip:                                                                                                                         |         |             | City, State, Zip:   |                            |                |           |
|                                                                                                                                           |         |             |                     |                            |                |           |
| Daytime Phone:GIFT CARDS                                                                                                                  |         |             | AVAILABLE           |                            |                |           |
|                                                                                                                                           | Item No | Description | Size                | Qty.                       | Price          | Total     |
|                                                                                                                                           |         |             |                     |                            |                |           |
|                                                                                                                                           |         |             |                     |                            |                |           |
|                                                                                                                                           |         |             |                     |                            |                |           |
|                                                                                                                                           |         |             |                     |                            |                |           |
|                                                                                                                                           |         |             |                     |                            | ,              |           |
|                                                                                                                                           |         |             | +                   |                            |                |           |
|                                                                                                                                           |         |             |                     |                            |                |           |
|                                                                                                                                           |         |             |                     |                            |                |           |
|                                                                                                                                           |         |             |                     |                            |                |           |
|                                                                                                                                           |         |             |                     |                            |                |           |
|                                                                                                                                           |         |             |                     |                            |                |           |
|                                                                                                                                           |         |             |                     |                            |                |           |
|                                                                                                                                           |         |             | +                   |                            |                |           |
|                                                                                                                                           |         |             | $\overline{}$       |                            |                |           |
|                                                                                                                                           |         |             |                     |                            |                |           |
|                                                                                                                                           |         |             |                     |                            |                |           |
| Shop with us & Amazon will donate .05% of the price of your amazon order to LA School of Gymnastics  Amazonsmile  You shop. Amazon gives. |         |             | Merchandise Total   |                            |                |           |
|                                                                                                                                           |         |             |                     |                            | Taxes          |           |
|                                                                                                                                           |         |             |                     |                            | Grand Total    |           |
|                                                                                                                                           |         |             | Method of Payment:  |                            |                |           |
|                                                                                                                                           |         |             | Method of Payment.  |                            |                |           |
| REMEMBER: LASG only benefits when you start with                                                                                          |         |             |                     | lasterCa                   | rd □ Visa □ Am | ex 🗆 Cash |
| SMILE.AMAZON.COM/LASG                                                                                                                     |         |             | Credit Card Number: |                            |                |           |
|                                                                                                                                           |         |             | Expira              | Expiration Date: CVC Code: |                |           |