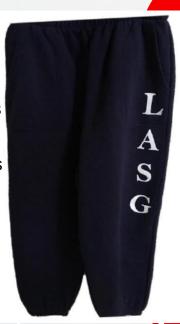

# BOTTOMS

GIFT 10: Boys Shorts - \$28.00

GIFT 11: Sweat Pants - \$25.00

GIFT 12: Girls Shorts - \$25.00

9.

take advantage \$10 OFF with the purchase of \$100 or more

We also have a variety of shorts to accompany out t-shirts. from cozy sweatpants to gym shorts, we have something for everyone.